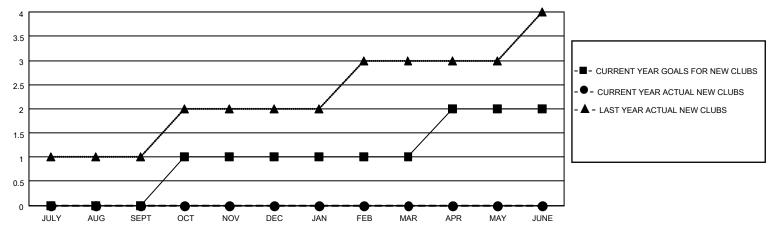

## District 20 K1

| Clubs                 |               |           |               | Members               |                       |                         |                                                    |
|-----------------------|---------------|-----------|---------------|-----------------------|-----------------------|-------------------------|----------------------------------------------------|
| RESULTS FOR 2022-2023 |               |           |               | RESULTS FOR 2022-2023 |                       |                         |                                                    |
| QUARTER               | NEW CLUB GOAL | NEW CLUBS | DROPPED CLUBS | QUARTER MEMB          | ER GROWTH NET<br>GOAL | MEMBER GROWTH<br>ACTUAL | DROPPED<br>MEMBERS ACTUAL<br>(including transfers) |
| JULY/AUG/SEPT         | 0             | 0         | 1             | JULY/AUG/SEPT         | 25                    | 90                      | 57                                                 |
| OCT/NOV/DEC           | 1             | 0         | 4             | OCT/NOV/DEC           | 25                    | 80                      | 132                                                |
| JAN/FEB/MAR           | 0             | 0         | 0             | JAN/FEB/MAR           | 50                    | 127                     | 58                                                 |
| APR/MAY/JUNE          | 1             | 0         | 0             | APR/MAY/JUNE          | 25                    | 48                      | 37                                                 |

### GOALS AND ACTUAL NEW CLUBS CUMULATIVE