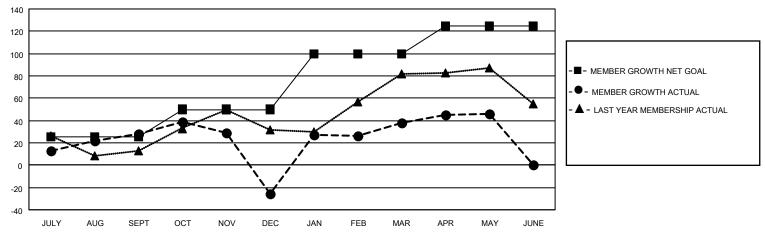

## District 20 K1

| Clubs                 |               |           |               | Members               |                       |                         |                                                    |
|-----------------------|---------------|-----------|---------------|-----------------------|-----------------------|-------------------------|----------------------------------------------------|
| RESULTS FOR 2022-2023 |               |           |               | RESULTS FOR 2022-2023 |                       |                         |                                                    |
| QUARTER               | NEW CLUB GOAL | NEW CLUBS | DROPPED CLUBS | QUARTER MEMB          | ER GROWTH NET<br>GOAL | MEMBER GROWTH<br>ACTUAL | DROPPED<br>MEMBERS ACTUAL<br>(including transfers) |
| JULY/AUG/SEPT         | 0             | 0         | 1             | JULY/AUG/SEPT         | 25                    | 90                      | 57                                                 |
| OCT/NOV/DEC           | 1             | 0         | 4             | OCT/NOV/DEC           | 25                    | 80                      | 132                                                |
| JAN/FEB/MAR           | 0             | 0         | 0             | JAN/FEB/MAR           | 50                    | 127                     | 58                                                 |
| APR/MAY/JUNE          | 1             | 0         | 0             | APR/MAY/JUNE          | 25                    | 48                      | 37                                                 |

#### GOALS AND ACTUAL MEMBERS CUMULATIVE

| DROPPED CLUBS: 5 |     | 45 CLUBS OF 77 ADDED 1 OR<br>MORE NEW MEMBERS | GENDER DISTRIBUTION       |                                |  |
|------------------|-----|-----------------------------------------------|---------------------------|--------------------------------|--|
|                  |     | WORL NEW WILWIDERS                            | MALE<br>FEMALE            | 760 (37.06%)<br>1,290 (62.90%) |  |
| DROPPED MEMBERS  |     |                                               | NON BINARY                | 0 (0.00%)                      |  |
| DECEASED         | 13  |                                               | PREFER NOT TO ANSWER      | 1 (0.05%)                      |  |
| CLUB CANCELLED   | 42  | CLICK HERE FOR CUMULATIVE                     | TOTAL FAMILY UNIT MEMBERS | 273                            |  |
| OTHER            | 229 | MEMBERSHIP DATA                               |                           |                                |  |
| TOTAL            | 284 |                                               | FAMILY MEMBERS PAYING HAI | _F DUES 148                    |  |
|                  |     |                                               |                           |                                |  |